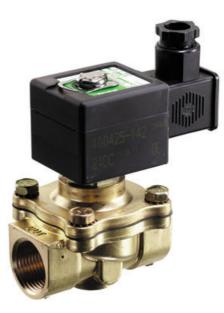

## ASCO - 2/2 VACUUM VALVE 3/4"-2"

SCE210D095VH Solenoid valve 2/2 NC 3/4" 230/50

- Normally closed
- Housing in brass/aluminium
- Vacuum-0.999 bar

## **TECHNICAL DATA**

| Connection                       | 3/4 BSP                |
|----------------------------------|------------------------|
| Differential pressure min        | 0 bar                  |
| Differential pressure vacuum max | -0,999999 bar          |
| Flow max                         | 87 l/min               |
| Function 1                       | 2/2                    |
| Function 2                       | Normally Closed (SPST) |
| Material body                    | Brass                  |
| Temperature of media from        | -20 °C                 |
| Temperature of media to          | 90 °C                  |
| Throughput                       | 19 mm                  |
| Type of valve                    | Solenoid valve         |
| Voltage AC                       | 230 V                  |